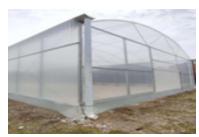

Absolute Trade Supplies Pty Ltd ABN 37 613 683 051 25 Access Avenue, PO Box 6182, Yatala, QLD 4207 www.absolutetradesupplies.com.au info@absolutetradesupplies.com.au Ph 1300 138 304 / 07 32871088

**ALLPRO™** Greenhouse Kit is an easy to assemble greenhouse structure. Manufactured to last, the greenhouse has been designed to provide a controlled environment which allows growers to optimize conditions such as temperature, humidity, light intensity, and ventilation to suit the specific needs of different plant species.

With the ability to optimize growing conditions and protect crops from environmental stresses and pests, greenhouses result in improved growth rates, higher yields, and better quality-produce.

The kit comes complete with everything you need, including steel framework that has been hot galvanised and zinc coated, high quality greenhouse film, wiggle wire and channel, and all the connectors. No welding is required. There are two sliding doors, one at each end of the structure and the side panels that can be opened for better ventilation.