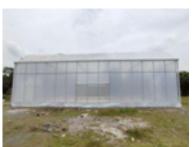

# **Greenhouse Covering Specifications**

Thickness: 7 Layer, 180-micron Solarfilm

Total Light Transmission: 86%

Light Diffusion: 80/85%

Tear Resistance: 72.5 N/mm

Dart Drop: 1130G

Anti-fog, Anti-drip, Anti-static & UV Resistant

# Sliding Door

End wall covered by Solarfilm

1x double width door (single end access)

Door Dimension: 2\*2m (L\*W)

Manufacturer and Distributor of Domestic, Commercial and Architectural products. Quality products at cost effective prices.