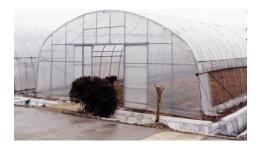

With the ability to optimize growing conditions and protect crops from environmental stresses and pests, greenhouses result in improved growth rates, higher yields, and better quality-produce.

The kit comes complete with everything you need, including steel framework that has been hot galvanised and zinc coated, high quality greenhouse film, wiggle wire and channel, and all the connectors. No welding is required. There are two sliding doors, one at each end of the structure and the side panels that can be opened for better ventilation.

Solarhsield skirting film will be used at the bottom of the greenhouse to prevent the entry of insects.