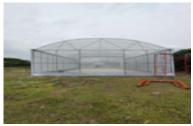

With the ability to optimize growing conditions and protect crops from environmental stresses and pests, greenhouses result in improved growth rates, higher yields, and better quality-produce.

The kit comes complete with everything you need, including steel framework that has been hot galvanised and zinc coated, high quality greenhouse film, wiggle wire and channel, and all the connectors. No welding is required. There are two sliding doors, one at each end of the structure and the side panels that can be opened for better ventilation.

### Side Ventilation

2x sets of wind-up curtains. Ventilation window equipped with 1mm x 1mm insect mesh.

Side Ventilation Width: 1.2m

Manual Roller, Roller Pipe Roller & Climbing Rod