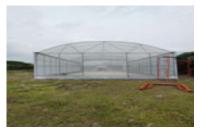

# Components

Arch Pipe: φ48\*2.0mm

End-faced Column: φ32\*2.0mm

Door Column: φ32\*2.0mm

Ridge: φ25\*2.0mm (3pcs backbones)

Beam: φ32\*2.0mm (4.5m distance setting)

W Support: φ32\*2.0mm (4.5m distance setting)

Windproof Reinforced Steel Pipe: φ25\*1.5mm

Hot galvanised steel framework, zinc coated

Connected with all supplied parts, no welding required