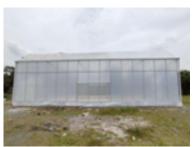

Absolute Trade Supplies Pty Ltd ABN 37 613 683 051 25 Access Avenue, PO Box 6182, Yatala, QLD 4207 www.absolutetradesupplies.com.au info@absolutetradesupplies.com.au Ph 1300 138 304 / 07 32871088

**ALLPRO™** Greenhouse Kit is an easy to assemble greenhouse structure. Manufactured to last, the greenhouse has been designed to provide a controlled environment which allows growers to optimize conditions such as temperature, humidity, light intensity, and ventilation to suit the specific needs of different plant species.

With the ability to optimize growing conditions and protect crops from environmental stresses and pests, greenhouses result in improved growth rates, higher yields, and better quality-produce.

The kit comes complete with everything you need, including steel framework that has been hot galvanised and zinc coated, high quality greenhouse film, wiggle wire and channel, and all the connectors. No welding is required. There are two sliding doors, one at each end of the structure and the side panels that can be opened for better ventilation.

# **Greenhouse Covering Specifications**

Thickness: 7 Layer, 180-micron Solarfilm

Total Light Transmission: 86%

Light Diffusion: 80/85%

Tear Resistance: 72.5 N/mm

Dart Drop: 1130G

Anti-fog, Anti-drip, Anti-static & UV Resistant