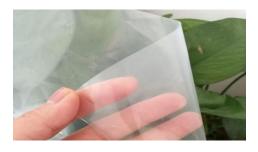

# **Greenhouse Covering Specifications**

Thickness: 7 Layer, 180-micron Solarfilm

Total Light Transmission: 86%

Light Diffusion: 80/85%

Tear Resistance: 72.5 N/mm

Dart Drop: 1130G

Anti-fog, Anti-drip, Anti-static & UV Resistant