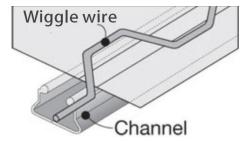

# Covering Fix System

Aluminum Lock Channel: 3m length, thickness 0.8mm Vinipet Wiggle Wire: 2m, 3mm thick with plastic coat