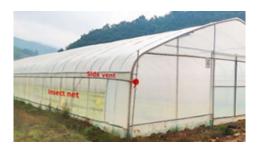

### Side Ventilation

2x sets of wind-up curtains. Ventilation window equipped with 1mm x 1mm insect mesh.

Side Ventilation Width: 1.2m

Manual Roller, Roller Pipe Roller & Climbing Rod