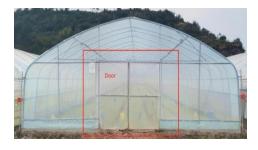

# Sliding Door

End wall covered by Solarfilm

1x double width door (single end access)

Door Dimension: 2\*2m (L\*W)

Manufacturer and Distributor of Domestic, Commercial and Architectural products. Quality products at cost effective prices.