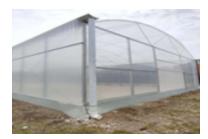

Absolute Trade Supplies Pty Ltd ABN 37 613 683 051 25 Access Avenue, PO Box 6182, Yatala, QLD 4207 www.absolutetradesupplies.com.au info@absolutetradesupplies.com.au Ph 1300 138 304 / 07 32871088

**ALLPRO™** Greenhouse Kit is an easy to assemble greenhouse structure. Manufactured to last, the greenhouse has been designed to provide a controlled environment which allows growers to optimize conditions such as temperature, humidity, light intensity, and ventilation to suit the specific needs of different plant species.

With the ability to optimize growing conditions and protect crops from environmental stresses and pests, greenhouses result in improved growth rates, higher yields, and better quality-produce.

The kit comes complete with everything you need, including steel framework that has been hot galvanised and zinc coated, high quality greenhouse film, wiggle wire and channel, and all the connectors. No welding is required. There are two sliding doors, one at each end of the structure and the side panels that can be opened for better ventilation.

# **Greenhouse Covering Specifications**

Thickness: 7 Layer, 180-micron Solarfilm

Total Light Transmission: 86%

Light Diffusion: 80/85%

Tear Resistance: 72.5 N/mm

Dart Drop: 1130G

Anti-fog, Anti-drip, Anti-static & UV Resistant