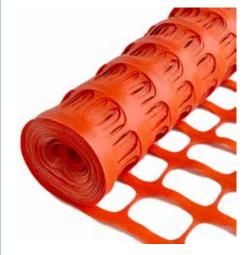

## Abmat<sup>™</sup> Barrier Mesh

**Abmat**<sup>™</sup> Barrier Mesh is ideal for work sites and construction zones. The product is UV stabilised and is a highly visible orange colour.

**Abmat**<sup>™</sup> Barrier Mesh is constructed from extruded polyethylene and provides high strength for temporary fencing applications.

Tip: **Abmat**™ Barrier Mesh is easily attached to star pickets using cable ties or tie wire.

| CODE   | Colour | Roll Width | Roll Length |
|--------|--------|------------|-------------|
| BML01L | Orange | 1m         | 50m         |